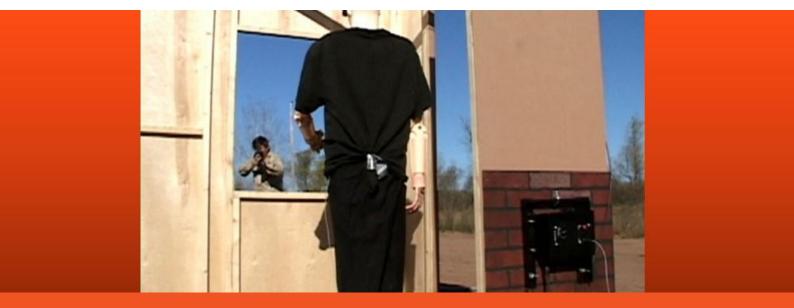

# DD-10 "Dummy Dropper" Target

### **Key Features:**

- A portable, self-contained ceiling mounted stand alone collapsible 3D target.
- DD-10 targets can be mounted in ceilings, on side walls, door frames, window frames and parapets.
- Lifelike 3D human targets collapse upon being hit.
- Built in programmable hit counting system, featuring ATS' exclusive thin film hit sensing system.
- No external remote controls required for operation.
- COTS product.